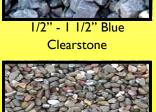

Screened Topsoil

3/8" - 5/8" Tank Stone (washed)

3/8" - 5/8" Clearstone (unwashed)

**Crushed Granite** 

Oversized Landscaping Stones

3/4" Blue Clearstone

3/8" Pea Stone

Fill