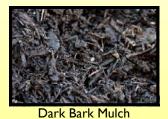

**Crusher Fines** 

Blue Crusher Dust

**Class A Blue** 

Type I Prospect (Fine Slate)

Type 2 Prospect (4" Minus Slate)

Red Bark Mulch

Compost